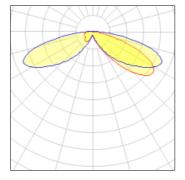

## Light output 1 (integrated)

| Lamp type          | LED     | CCT         | 3000 K |
|--------------------|---------|-------------|--------|
| Nominal lamp power | 96 W    | CRI         | 70     |
| Total flux         | 8654 lm | LOR         | 100%   |
| Luminous efficacy  | 90 lm/W | ULOR        | 3%     |
|                    |         | Total power | 96 W   |
|                    |         |             |        |