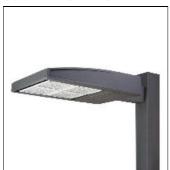

## Product data sheet

GAN GALLEON AREA/ROADWAY LUMINAIRE GAN-SA3B-722-U-SL3

**COOPER LIGHTING** 

Choice of 16 high-efficiency, patented AccuLED Optics™, Lumen packages range from 4,200 − 80,800 (34W − 640W), Available in 2200K, 2700K, 3000K, 3500K, 4000K, 5000K or 5700K CCT, -40°C to 40°C operating range, optional 50°C high ambient, 120-277V 50/60Hz, 347V 60Hz or 480V 60Hz operation, IP66 rated housing and light square, 3G vibration rated, Pole, mast-arm or wall-mounted configurations, Five-

Mounting mode

Pole top mounted

Shape and measurements

Length: 30.00 in Width: 12.00 in Height: 0.39 in

Adjustability

Fixed

Electric

System power: 124 W