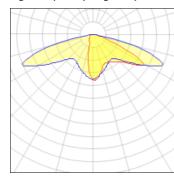

## Light output 1 (integrated)

year warranty

| Lamp type          | LED      | CCT         | 2200 K |
|--------------------|----------|-------------|--------|
| Nominal lamp power | 124 W    | CRI         | 70     |
| Total flux         | 12826 lm | LOR         | 100%   |
| Luminous efficacy  | 103 lm/W | Total power | 124 W  |