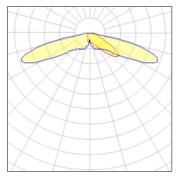

## Light output 1 (integrated)

| Lamp type          | LED     | CCT         | 3000 K |
|--------------------|---------|-------------|--------|
| Nominal lamp power | 59 W    | CRI         | 80     |
| Total flux         | 4951 lm | LOR         | 100%   |
| Luminous efficacy  | 84 lm/W | Total power | 59 W   |