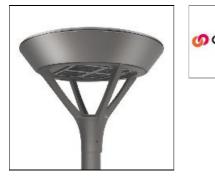

# PMM MESA PMM-SA1C-830-U-SL2 COOPER LIGHTING

Die-cast aluminum housing and door, Lumens packages ranging from 3,000 - 29,000 lumens, Choice of 13 high-efficiency, patented AccuLED Optics™, Base casting slip fits over a standard 3" O.D. tenon, Wall, single and dual-mount configurations available, 10kV/10vkA surge protection standard, LED fixture features a five-year warranty