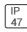

## Product data sheet

LXF/LXT LEXINGTON HID/LED LXF.LXT-PA1-50-740-U-T2R-HSS

COOPER LIGHTING







Aluminum housing, top, and base, Greater than 98% life at 60,000 hours ( $40^{\circ}$ C) (LED), Up to 140 lumens per watt, Lumen packages ranging from 2,000 – 11,000 lumens, Self-aligning pole-top fitter fits 2-3/8" and 3" O.D. tenons, Optional NEMA photocontrol receptacle, Five-year warranty (LED)

## Light output 1 (integrated)



| Lamp type          | LED     | CCT         | 4000 K |
|--------------------|---------|-------------|--------|
| Nominal lamp power | 54 W    | CRI         | 70     |
| Total flux         | 5125 lm | LOR         | 100%   |
| Luminous efficacy  | 95 lm/W | Total power | 54 W   |

Mounting mode

Pole top mounted

Shape and measurements

Height: 0.39 in Diameter: 14.00 in

Adjustability

Fixed

Electric

System power: 54 W

Protection

IP: 47