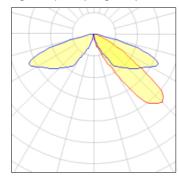

## Light output 1 (integrated)

| Lamp type          | LED     | CCT         | 4000 K |
|--------------------|---------|-------------|--------|
| Nominal lamp power | 54 W    | CRI         | 70     |
| Total flux         | 5125 lm | LOR         | 100%   |
| Luminous efficacy  | 95 lm/W | Total power | 54 W   |