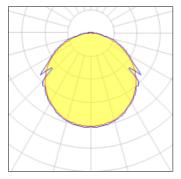

## Light output 1 (integrated)

| Lamp type          | LED      | CCT         | 3000 K  |
|--------------------|----------|-------------|---------|
| Nominal lamp power | 257.8 W  | CRI         | 100     |
| Total flux         | 11997 lm | LOR         | 100%    |
| Luminous efficacy  | 47 lm/W  | Total power | 257.8 W |