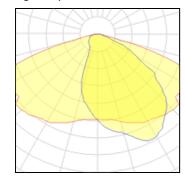

# Product data sheet

RMT320 [S65] IP66:LED-12/12W/3K 105-9872

WE-EF





we-ef





IP66. Class I. IK09. Marine-grade, die-cast aluminium alloy. 5CE superior corrosion protection including PCS hardware. Silicone CCG® Controlled Compression Gasket. RFC® Reflection Free Contour main lens. Integral EC electronic converter, thermally separated. CAD-optimised optics for superior illumination and glare control. OLC® One LED Concept. Factory installed LED circuit board. The luminaire is factory-sealed and does not need to be opened during installation. Recommended mounting height 3.0-5.0m, depending on wattage selected.

### Light output 1



### 12 x LED

| Nominal lamp power | 1 W      |
|--------------------|----------|
| Lamp flux          | 155 lm   |
| Luminous efficacy  | 123 lm/W |
| CCT                | 3000 F   |
| CRI                | 80       |

LOR Total flux Total power

92% 1714 lm

13.9 W

## Mounting mode

Pole top mounted

## Shape and measurements

Height: 2.36 in Diameter: 19.69 in Weight: 8 kg

### Electric

System power: 13.9 W Appliance Class: I

## Protection

IP: 66 IK: 09