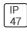

## Product data sheet

MRI-ATR MRI-24ATR-20-L840-OPL







Specifically designed for MRI rooms with non-ferrous construction, 1'x4', 2'x2', and 2'x4' sizes available, Slim frame design allows fully luminous aesthetic, Only illuminated lens visible, Available in a range of lumen outputs, Remote driver, Multi-channel MRI filters

## Light output 1 (integrated)



| Lamp type          | LED     | CCT         | 4000 K |
|--------------------|---------|-------------|--------|
| Nominal lamp power | 25.8 W  | CRI         | 80     |
| Total flux         | 2086 lm | LOR         | 100%   |
| Luminous efficacy  | 81 lm/W | Total power | 25.8 W |

Mounting mode

Ceiling recessed

Shape and measurements

Length: 24.00 in Width: 48.00 in Height: 0.39 in

Adjustability

Fixed

Electric

System power: 25.8 W

Protection

IP: 47