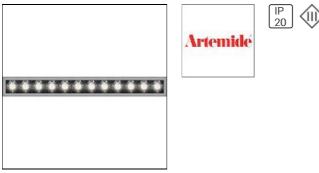

# Product data sheet

SHARP RECESSED TRIM 12X 36W 940 VERY WIDE FLOOD WHITE EXT.DRV + SCREEN 4X BLACK AF20501+AF95204

ARTEMIDE

SHARP RECESSED TRIM 12X 36W 940 VERY WIDE FLOOD WHITE EXT.DRV + SCREEN 4X BLACK

## Light outputs 1..12 (integrated)

| Lamp type          | LED     | CCT         | 4000 K |
|--------------------|---------|-------------|--------|
| Nominal lamp power | 2.75 W  | CRI         | 90     |
| Total flux         | 203 lm  | LOR         | 100%   |
| Luminous efficacy  | 74 lm/W | Total power | 2.75 W |

### Mounting mode

Ceiling recessed

## Shape and measurements

Length: 1.57 in Width: 1.57 in Height: 1.69 in

### Adjustability

Fixed

## Electric

System power: 33 W Appliance Class: III

#### Protection

IP: 20