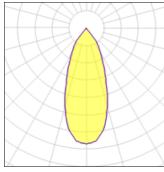

| LOR         | 90%    |
|-------------|--------|
| Total flux  | 917 lm |
| Total power | 13.4 W |
|             |        |
|             |        |

| I X LED            |         |
|--------------------|---------|
| Nominal lamp power | 6.2 W   |
| Lamp flux          | 630 lm  |
| Luminous efficacy  | 92 lm/W |
| CCT                | 4000 K  |
| CRI                | 90      |
|                    |         |

| LOR         | 90%    |
|-------------|--------|
| Total flux  | 568 lm |
| Total power | 6.2 W  |
|             |        |

| 1 x LED            |         |             |        |
|--------------------|---------|-------------|--------|
| Nominal lamp power | 9.2 W   | LOR         | 90%    |
| Lamp flux          | 792 lm  | Total flux  | 713 lm |
| Luminous efficacy  | 78 lm/W | Total power | 9.2 W  |
| CCT                | 4000 K  |             |        |
| CRI                | 90      |             |        |
|                    |         |             |        |