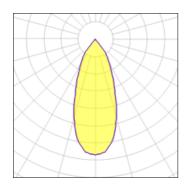

# Product data sheet

SMART KUP 115 ADJUSTABLE LED GE 4000K FLOOD GOLD 12791846

MODULAR

Smart lighting family Smart Cake, Smart Lotis and Smart Kup form a new generation of spotlights which combine technical ingenuity with timeless design. This family's styling is based on our most popular designs. In concrete terms, the fittings consist of a module which can be combined with one of three trims to suit your requirements. The new spotlights can be combined with Smart Mask or Smart surface box to form the perfect solution for any interior. What you get is a LED module with a different finish. The design of the Smart Kup looks like a flaring cylinder.

#### Light output 1

| I X LED            |         |
|--------------------|---------|
| Nominal lamp power | 13.4 W  |
| Lamp flux          | 1018 lm |
| Luminous efficacy  | 68 lm/W |
| CCT                | 4000 K  |
| CRI                | 90      |

| LOR         | 90%    |
|-------------|--------|
| Total flux  | 917 lm |
| Total power | 13.4 W |
|             |        |
|             |        |

| I X LED            |         |
|--------------------|---------|
| Nominal lamp power | 6.2 W   |
| Lamp flux          | 630 lm  |
| Luminous efficacy  | 92 lm/W |
| CCT                | 4000 K  |
| CRI                | 90      |
|                    |         |