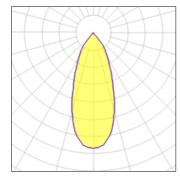

#### Light output 1

| I X LED            |         |
|--------------------|---------|
| Nominal lamp power | 13.4 W  |
| Lamp flux          | 1018 lm |
| Luminous efficacy  | 68 lm/W |
| CCT                | 4000 K  |
| CRI                | 90      |

| LOR         | 90%    |
|-------------|--------|
| Total flux  | 917 lm |
| Total power | 13.4 W |
|             |        |
|             |        |

| I X LED            |         |
|--------------------|---------|
| Nominal lamp power | 6.2 W   |
| Lamp flux          | 630 lm  |
| Luminous efficacy  | 92 lm/W |
| CCT                | 4000 K  |
| CRI                | 90      |
|                    |         |

| LOR         | 90%    |
|-------------|--------|
| Total flux  | 568 lm |
| Total power | 6.2 W  |
|             |        |

| 1 x LED            |         |             |        |
|--------------------|---------|-------------|--------|
| Nominal lamp power | 9.2 W   | LOR         | 90%    |
| Lamp flux          | 792 lm  | Total flux  | 713 lm |
| Luminous efficacy  | 78 lm/W | Total power | 9.2 W  |
| CCT                | 4000 K  |             |        |
| CRI                | 90      |             |        |
|                    |         |             |        |