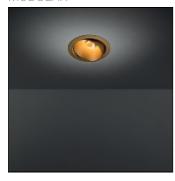

# Product data sheet

SMART KUP 115 ADJUSTABLE LED GE 4000K FLOOD GOLD 12791846

MODULAR

Smart lighting family Smart Cake, Smart Lotis and Smart Kup form a new generation of spotlights which combine technical ingenuity with timeless design. This family's styling is based on our most popular designs. In concrete terms, the fittings consist of a module which can be combined with one of three trims to suit your requirements. The new spotlights can be combined with Smart Mask or Smart surface box to form the perfect solution for any interior. What you get is a LED module with a different finish. The design of the Smart Kup looks like a flaring cylinder.

#### Mounting mode

Ceiling recessed