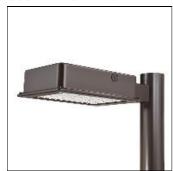

## Product data sheet

RV RIDGEVIEW LED LDRV-SL3-E02-E-HSS

**COOPER LIGHTING** 

One-piece, die-cast aluminum housing can be pole or wall-mounted, Optical design creates consistent distribution and scalability, Choice of 12 high-efficiency, patented AccuLED Optics™, Standard in 4000K (+/- 275K) CCT and nominal 70 CRI, Suitable for operation in -40°C to 40°C ambient environments, 120-277V 50/60Hz, 347V 60Hz or 480V 60Hz operation, Proprietary circuit module withstands 10kV of transient line surge, Optional battery pack and bi-level switching, Five-year warranty

Mounting mode

Pole top mounted

Shape and measurements

Length: 2.04 in Width: 12.00 in Height: 1.20 in

Adjustability

Fixed

Electric

System power: 52.1 W