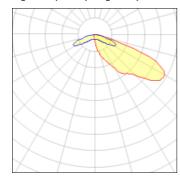

## Light output 1 (integrated)

| Lamp type          | LED     | CCT         | 3000 K |
|--------------------|---------|-------------|--------|
| Nominal lamp power | 52.1 W  | CRI         | 75     |
| Total flux         | 3364 lm | LOR         | 100%   |
| Luminous efficacy  | 65 lm/W | Total power | 52.1 W |