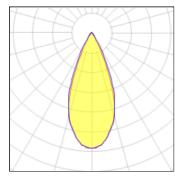

# Product data sheet

LIGHTALK 4 PENDANT LUMINAIRES LA-95022-W-W40

LIGMAN







- Lamp LED - CRI Ra > 80 - MacAdam Ellipse 3 SDCM - Colour 3000K and 4000K - Life time L90B10 Ta 25° C 135,000, 300,000 - Life time L80B10 Ta 50° C 310,000, > 500,000 - Die-cast aluminium end-caps and extruded aluminium housing and frame pre-treated before powder coating ensuring high corrosion resistance - Single cable entry - Through wiring on request - Stainless steel fasteners in grade 316 - Stainless steel suspension kit in grade 304 - Suspension height is fully adjustable - Durable silicone rubber gasket - Clear toughened glass - Integral control gear for LA-95001, LA-95002 - Remote driver is included for LA-95021, LA-95022

## Light output 1 (integrated)



| Lamp type          | LED     | CCT         | 4032 K |
|--------------------|---------|-------------|--------|
| Nominal lamp power | 56.2 W  | CRI         | 80     |
| Total flux         | 4535 lm | LOR         | 100%   |
| Luminous efficacy  | 81 lm/W | Total power | 56.2 W |

# Mounting mode

Ceiling mounted, Wall mounted

# Shape and measurements

Length: 47.24 in Width: 2.56 in Height: 47.24 in Weight: 5.7 kg

## Adjustability

Free

#### Design

Color of housing: Black, White, Silver gray

# Glare protection

Glare protection: UGR < 19

# Electric

System power: 56.2 W Voltage: 230 V AC Ballast: ECG

Controller: Dimmable 1..10V, DALI

Appliance Class: I

### Protection

IP: 67 IK: 08

Surface temperature: 40°C