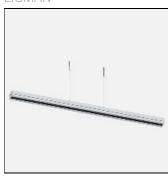

# Product data sheet

LIGHTALK 4 PENDANT LUMINAIRES LA-95022-W-W40

LIGMAN

- Lamp LED - CRI Ra > 80 - MacAdam Ellipse 3 SDCM - Colour 3000K and 4000K - Life time L90B10 Ta 25° C 135,000, 300,000 - Life time L80B10 Ta 50° C 310,000, > 500,000 - Die-cast aluminium end-caps and extruded aluminium housing and frame pre-treated before powder coating ensuring high corrosion resistance - Single cable entry - Through wiring on request - Stainless steel fasteners in grade 316 - Stainless steel suspension kit in grade 304 - Suspension height is fully adjustable - Durable silicone rubber gasket - Clear toughened glass - Integral control gear for LA-95001, LA-95002 - Remote driver is included for LA-95021, LA-95022

# Mounting mode

Ceiling mounted, Wall mounted

# Shape and measurements

Length: 47.24 in Width: 2.56 in Height: 47.24 in Weight: 5.7 kg