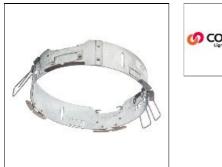

## Product data sheet

LDRT8B LED 8" ROUND RECESSED RETROFIT DOWNLIGHT LD8B10D010 ER8B10830 8LBS0LI

COOPER LIGHTING

Ugrufing Sourciare

Retrofit, remodel, install from below, downlight or wall wash, Excellent light control and low aperture brightness, Available for shallow or standard plenums; ENERGY STAR® qualified, Spun aluminum reflectors in a variety of finishes, 6 color temperatures: 2400K, 2700K, 3000K, 3500K, 4000K and 5000K CCT, CRI: 80, 90 or 97; D2W<sup>™</sup> option from 3000K to 1850K, W2N Tunable White 2700K-6500K or 2000K-5000K, Lumens: 1,000-20,000; 0-10V dimming down to 1%, WaveLinx and DLVP connected lighting systems compatibility, 5-year warranty

Ceiling recessed

Shape and measurements

Height: 0.39 in Diameter: 8.00 in