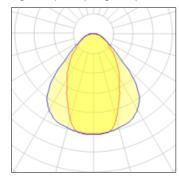

## Light output 1 (integrated)

| Lamp type          | LED     | CCT         | 3000 K |
|--------------------|---------|-------------|--------|
| Nominal lamp power | 12 W    | CRI         | 80     |
| Total flux         | 840 lm  | LOR         | 100%   |
| Luminous efficacy  | 70 lm/W | Total power | 12 W   |