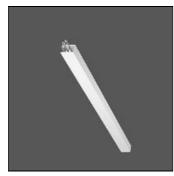

## Product data sheet

LOUI 27 90-LM119-1700

RZB

Surface module LED/23,1W-4000K L1700 Attention: This article is only available in combination with a Less is more 27 configuration. You can find our Less is more 27 configurator under https://www.rzb.de/en/products/loui-configurator/

Mounting mode

Wall mounted

Shape and measurements

Length: 1.06 in Width: 66.93 in Height: 1.26 in

Adjustability

Fixed

Electric

System power: 30 W