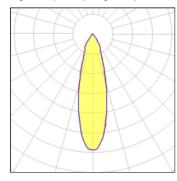

# Product data sheet

MONDOVA 4 RECESSED EXTERIOR DOWNLIGHTS MO-80012-M-W40

LIGMAN









- Lamp COB - CRI Ra > 80 - MacAdam Ellipse 3 SDCM - Colour 3000K, 4000K - Die-cast aluminium housing pre-treated before powder coating ensuring high corrosion resistance - Single cable entry - Stainless steel fasteners in grade 316 - Durable silicone rubber gasket - High-efficiency optical reflector - Clear toughened glass - Integral control gear

## Light output 1 (integrated)



| Lamp type          | LED     | CCT         | 4032 K |
|--------------------|---------|-------------|--------|
| Nominal lamp power | 21 W    | CRI         | 80     |
| Total flux         | 1984 lm | LOR         | 100%   |
| Luminous efficacy  | 94 lm/W | Total power | 21 W   |

#### Mounting mode

Ceiling recessed

## Shape and measurements

Height: 4.02 in Diameter: 5.91 in Weight: 1.3 kg

## Adjustability

Fixed

#### Design

Color of housing: Black, White, Silver gray

## Glare protection

Glare protection: UGR < 19

#### Electric

System power: 21 W Voltage: 230 V AC Ballast: ECG

Controller: Dimmable 1..10V, DALI

Appliance Class: I

## Protection

IP: 65 IK: 07

Surface temperature: 40°C