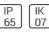

# Product data sheet

MONDOVA 4 RECESSED EXTERIOR DOWNLIGHTS MO-80012-M-W40

LIGMAN









- Lamp COB - CRI Ra > 80 - MacAdam Ellipse 3 SDCM - Colour 3000K, 4000K - Die-cast aluminium housing pre-treated before powder coating ensuring high corrosion resistance - Single cable entry - Stainless steel fasteners in grade 316 - Durable silicone rubber gasket - High-efficiency optical reflector - Clear toughened glass - Integral control gear

## Light output 1 (integrated)



| Lamp type          | LED     | CCT         | 4032 K |
|--------------------|---------|-------------|--------|
| Nominal lamp power | 21 W    | CRI         | 80     |
| Total flux         | 1984 lm | LOR         | 100%   |
| Luminous efficacy  | 94 lm/W | Total power | 21 W   |

#### Mounting mode

Ceiling recessed

## Shape and measurements

Height: 4.02 in Diameter: 5.91 in Weight: 1.3 kg

## Adjustability