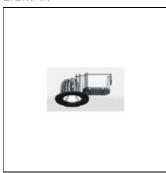

# Product data sheet

MONDOVA 4 RECESSED EXTERIOR DOWNLIGHTS MO-80012-M-W40

LIGMAN

- Lamp COB - CRI Ra > 80 - MacAdam Ellipse 3 SDCM - Colour 3000K, 4000K - Die-cast aluminium housing pre-treated before powder coating ensuring high corrosion resistance - Single cable entry - Stainless steel fasteners in grade 316 - Durable silicone rubber gasket - High-efficiency optical reflector - Clear toughened glass - Integral control gear