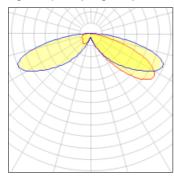

## Light output 1 (integrated)

| Lamp type          | LED      | CCT         | 3000 K |
|--------------------|----------|-------------|--------|
| Nominal lamp power | 31 W     | CRI         | 70     |
| Total flux         | 3351 lm  | LOR         | 100%   |
| Luminous efficacy  | 108 lm/W | ULOR        | 3%     |
|                    |          | Total power | 31 W   |