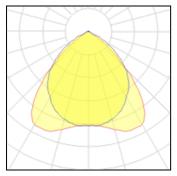

## Light output 1

## 1 x 14W Fluorescent Lamp

IP 20

| 14 W    | Socket                       | G5                                           |
|---------|------------------------------|----------------------------------------------|
| 1350 lm | LOR                          | 75%                                          |
| 61 lm/W | Total flux                   | 1007 lm                                      |
| 6445 K  | Total power                  | 16.37 W                                      |
| 80      |                              |                                              |
|         | 1350 lm<br>61 lm/W<br>6445 K | 1350 lmLOR61 lm/WTotal flux6445 KTotal power |