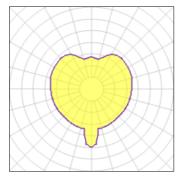

### 1 x Halogen low voltage lamp without reflector

IP 20

| 100 W   | Socket                       | E27                                   |
|---------|------------------------------|---------------------------------------|
| 1470 lm | LOR                          | 87%                                   |
| 13 lm/W | ULOR                         | 44%                                   |
| 2821 K  | Total flux                   | 1274 lm                               |
| 99      | Total power                  | 100 W                                 |
|         | 1470 lm<br>13 lm/W<br>2821 K | 1470 lmLOR13 lm/WULOR2821 KTotal flux |