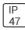

## Product data sheet

## PMM MESA PMM-SA1B-750-U-T4FT-HSS







Die-cast aluminum housing and door, Lumens packages ranging from 3,000 - 29,000 lumens, Choice of 13 high-efficiency, patented AccuLED Optics™, Base casting slip fits over a standard 3" O.D. tenon, Wall, single and dual-mount configurations available, 10kV/10vkA surge protection standard, LED fixture features a five-year warranty

## Light output 1 (integrated)



| Lamp type          | LED     | CCT         | 5000 K |
|--------------------|---------|-------------|--------|
| Nominal lamp power | 44 W    | CRI         | 70     |
| Total flux         | 3792 lm | LOR         | 100%   |
| Luminous efficacy  | 86 lm/W | Total power | 44 W   |

Mounting mode

Wall mounted

Shape and measurements

Height: 0.39 in Diameter: 6.00 in

Adjustability

Fixed

Electric

System power: 44 W

Protection