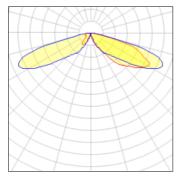

Light output 1 (integrated)

| Lamp type          | LED      | CCT         | 3000 K |
|--------------------|----------|-------------|--------|
| Nominal lamp power | 54 W     | CRI         | 70     |
| Total flux         | 5929 lm  | LOR         | 100%   |
| Luminous efficacy  | 110 lm/W | Total power | 54 W   |