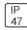

## Product data sheet

LXF/LXT LEXINGTON HID/LED LXF.LXT-PA1-50-750-U-5WQ-FL

COOPER LIGHTING







Aluminum housing, top, and base, Greater than 98% life at 60,000 hours ( $40^{\circ}$ C) (LED), Up to 140 lumens per watt, Lumen packages ranging from 2,000 – 11,000 lumens, Self-aligning pole-top fitter fits 2-3/8" and 3" O.D. tenons, Optional NEMA photocontrol receptacle, Five-year warranty (LED)

## Light output 1 (integrated)



| Lamp type          | LED      | CCT         | 5000 K |
|--------------------|----------|-------------|--------|
| Nominal lamp power | 54 W     | CRI         | 70     |
| Total flux         | 6333 lm  | LOR         | 100%   |
| Luminous efficacy  | 117 lm/W | ULOR        | 9%     |
|                    |          | Total power | 54 W   |

Mounting mode

Pole top mounted

Shape and measurements

Height: 10.00 in Diameter: 14.00 in

Adjustability

Fixed

Elec