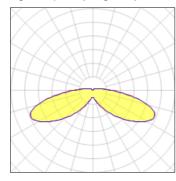

## Light output 1 (integrated)

| Lamp type          | LED      | CCT         | 5000 K |
|--------------------|----------|-------------|--------|
| Nominal lamp power | 54 W     | CRI         | 70     |
| Total flux         | 6333 lm  | LOR         | 100%   |
| Luminous efficacy  | 117 lm/W | ULOR        | 9%     |
|                    |          | Total power | 54 W   |