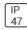

## Product data sheet

LXF/LXT LEXINGTON HID/LED LXF.LXT-PA1-100-727-U-5WQ-TL

COOPER LIGHTING







Aluminum housing, top, and base, Greater than 98% life at 60,000 hours ( $40^{\circ}$ C) (LED), Up to 140 lumens per watt, Lumen packages ranging from 2,000 – 11,000 lumens, Self-aligning pole-top fitter fits 2-3/8" and 3" O.D. tenons, Optional NEMA photocontrol receptacle, Five-year warranty (LED)

## Light output 1 (integrated)



| Lamp type          | LED     | CCT         | 2700 K |
|--------------------|---------|-------------|--------|
| Nominal lamp power | 96 W    | CRI         | 70     |
| Total flux         | 8342 lm | LOR         | 100%   |
| Luminous efficacy  | 87 lm/W | ULOR        | 4%     |
|                    |         | Total power | 96 W   |

Mounting mode

Pole top mounted

Shape and measurements

Height: 10.00 in Diameter: 14.00 in

Adjustability

Fixed

Electric