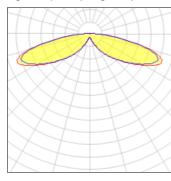

## Light output 1 (integrated)

| Lamp type          | LED     | CCT         | 2700 K |
|--------------------|---------|-------------|--------|
| Nominal lamp power | 96 W    | CRI         | 70     |
| Total flux         | 8342 lm | LOR         | 100%   |
| Luminous efficacy  | 87 lm/W | ULOR        | 4%     |
|                    |         | Total power | 96 W   |