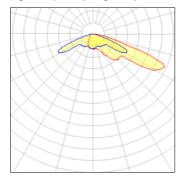

## Light output 1 (integrated)

| Lamp type          | LED     | CCT         | 4000 K |
|--------------------|---------|-------------|--------|
| Nominal lamp power | 97.2 W  | CRI         | 70     |
| Total flux         | 9504 lm | LOR         | 100%   |
| Luminous efficacy  | 98 lm/W | Total power | 97.2 W |