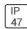

## Product data sheet

PMM MESA PMM-E04-LED-E-U-SL4 COOPER LIGHTING







Die-cast aluminum housing and door, Lumens packages ranging from 3,000 - 29,000 lumens, Choice of 13 high-efficiency, patented AccuLED Optics™, Base casting slip fits over a standard 3" O.D. tenon, Wall, single and dual-mount configurations available, 10kV/10vkA surge protection standard, LED fixture features a five-year warranty

## Light output 1 (integrated)



| Lamp type          | LED     | CCT         | 4000 K |
|--------------------|---------|-------------|--------|
| Nominal lamp power | 97.2 W  | CRI         | 70     |
| Total flux         | 9504 lm | LOR         | 100%   |
| Luminous efficacy  | 98 lm/W | Total power | 97.2 W |

Mounting mode

Wall mounted

Shape and measurements

Length: 2.04 in Width: 12.00 in Height: 0.39 in

Adjustability

Fixed

Electric

System power: 97