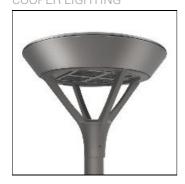

## Product data sheet

PMM MESA PMM-E04-LED-E-U-SL4 COOPER LIGHTING

Die-cast aluminum housing and door, Lumens packages ranging from 3,000 - 29,000 lumens, Choice of 13 high-efficiency, patented AccuLED Optics™, Base casting slip fits over a standard 3" O.D. tenon, Wall, single and dual-mount configurations available, 10kV/10vkA surge protection standard, LED fixture features a five-year warranty