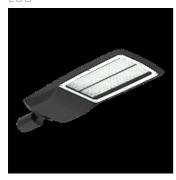

# Product data sheet

URBANO LED PLUS VERSION 200W 25300LM 3000K IP66 064 - FOR MUNICIPAL AND RESIDENTIAL AREA ROADS GRAPH.. 130195.3L39.124

LUG

Professional streetlight luminaire for LED light sources. Mounting: on pillar ø60/76mm, on outriggers ø60/76mm Body: high pressure die-cast aluminum Lateral Surface Wind Exposed: 0.050 m² Power supply efficiency >93% Power: 220-240V 50/60Hz Lifetime LED (L90): 100 000 h Available on request: DIM 1..10V, LLOC, twilight sensor, 10kV surge protection Additional information: Tilt adjustment: 5°, knife switch (for protection class I), access to the driver chamber without the use of tools, NTC. The possibility of using one or more power supplies in the luminaire. CRI/Ra >70 Additional equipment: additional anti-corrosive protection (index extension: .985) Other remarks: the pole and boom are not part of the luminaire Warranty: 5 years Application: freeways, express roads, local roads, town roads, residential area roads, area lighting, airports, parking areas. Type of optics: 064 - for municipal and residential area roads

## Shape and measurements

Length: 35.04 in Width: 15.35 in Height: 4.37 in

### Design

Color of housing: Anthracite / graphite