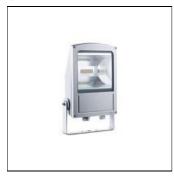

# Product data sheet

SMALL SIROCCO OPTIC - FLOOD LIGHT / BI-SYMMETRIC 2241-C-4-672-XX

UNILAMP

Description SIROCCO is a family of floodlight, surface washer and area lighting. Two types of light distribution, asymmetric and bi-symmetric. Available with a range of mounting accessories including ground mount base, pole top mount, and wall/pole mounting arm. It is designed to operate with the high lumen output LED light source. Reflectors for SIROCCO have been engineered utilizing the latest technology and software for maximum performance. A calibrated aiming unit provides accuracy of light distribution on any surface or structure. SIROCCO is suitable to illuminate medium to large size objects or areas such as signage boards, building facades, parking lots, public parks, pedestrian, small streets and squares. Galvanized steel pole and anchor unit for concrete foundation are also available. SPEC • Designed, Manufactured and Tested according to IEC 60598-1, IEC 60598-2-1 and VDE regulations. • LM6 Die Cast Aluminium body. • Stainless steel screws. • Nano Ceramic surface conversion. • Double layer coating. • Safety glass cover. • Post-cured silicone gasket. • High quality LED module and driver. • Anodized aluminium reflector. • Adjustable optic. • GFR PA6.6 Terminal block. • M16 cable gland or weather proof grommet. • Pole light and flood light pre-wired with outdoor cable. • Installation work has to be carried on according to the enclosed product manual.

## Shape and measurements

Length: 1.50 in Width: 10.63 in Height: 6.30 in