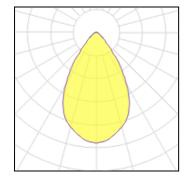

cts or areas such as signage boards, building facades, parking lots, public parks, pedestrian, small streets and squares. Galvanized steel pole and anchor unit for concrete foundation are also available. SPEC • Designed, Manufactured and Tested according to IEC 60598-1, IEC 60598-2-1 and VDE regulations. • LM6 Die Cast Aluminium body. • Stainless steel screws. • Nano Ceramic surface conversion. • Double layer coating. • Safety glass cover. • Post-cured silicone gasket. • High quality LED module and driver. • Anodized aluminium reflector. • Adjustable optic. • GFR PA6.6 Terminal block. • M16 cable gland or weather proof grommet. • Pole light and flood light pre-wired with outdoor cable. • Installation work has to be carried on according to the enclosed product manual.

#### Light output 1



| 1 x LED |
|---------|
| 1 x LED |

| Nominal lamp power | 72 W     |
|--------------------|----------|
| Lamp flux          | 9900 lm  |
| Luminous efficacy  | 138 lm/W |
| CCT                | 4000 K   |
| CRI                | 80       |

LOR Total flux Total power

85% 8377 lm 80 W

### Mounting mode

Standing / Bollard, Floor mounted

## Shape and measurements

Length: 1.50 in Width: 10.63 in Height: 6.30 in

# Adjustability

Free

#### Electric

System power: 80 W Controller: Dimmable 1..10V Appliance Class: I

#### Protection

IP: 65 IK: 07