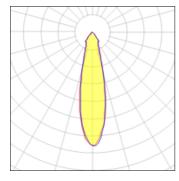

#### Light output 1

| 11 W     |
|----------|
| 1219 lm  |
| 109 lm/W |
| 4000 K   |
| 90       |
|          |

| LOR         | 98%     |
|-------------|---------|
| Total flux  | 1194 lm |
| Total power | 11 W    |
|             |         |