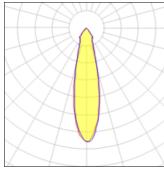

| LOR         | 98%     |
|-------------|---------|
| Total flux  | 2178 lm |
| Total power | 23.6 W  |
|             |         |
|             |         |

| 1 x LED            |          |             |         |
|--------------------|----------|-------------|---------|
| Nominal lamp power | 16.25 W  | LOR         | 98%     |
| Lamp flux          | 1672 lm  | Total flux  | 1637 lm |
| Luminous efficacy  | 101 lm/W | Total power | 16.25 W |
| CCT                | 4000 K   |             |         |
| CRI                | 90       |             |         |
|                    |          |             |         |