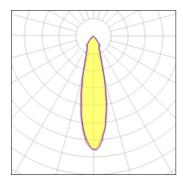

| 1 x LED            |         |
|--------------------|---------|
| Nominal lamp power | 23.6 W  |
| Lamp flux          | 2224 lm |
| Luminous efficacy  | 92 lm/W |
| CCT                | 4000 K  |
| CRI                | 90      |
|                    |         |