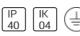

# Product data sheet

## NOTUS 2 LINEAR LED 2579MM

830

**BRIGHT SPECIAL LIGHTING** 







Housing:Extruded aluminium Diffuser:Matt opal cover of extruded PMMA Control Gear:Built-in electronic power supply Watt:Max 2x131.2W Transmittance:70% IP:40 IK:04 • Optional accessories • LED replacement with tools Colors:-10 White-20 Black-90 Anoxal matt Wood 1 Wood 2

### Light output 1 (integrated)



| Lamp type          | LED      | CCT         | 3114 K |
|--------------------|----------|-------------|--------|
| Nominal lamp power | 102 W    | CRI         | 83     |
| Total flux         | 10584 lm | LOR         | 100%   |
| Luminous efficacy  | 104 lm/W | Total power | 102 W  |

#### Mounting mode

Pendant, Ceiling mounted

#### Shape and measurements

Length: 101.18 in Width: 6.30 in Height: 3.31 in

#### Adjustability

Fixed

#### Design

Material impression: Aluminum

Color of h