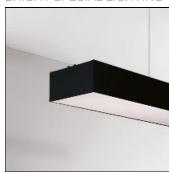

## NOTUS 2 LINEAR LED 2579MM

830

**BRIGHT SPECIAL LIGHTING** 

Housing:Extruded aluminium Diffuser:Matt opal cover of extruded PMMA Control Gear:Built-in electronic power supply Watt:Max 2x131.2W Transmittance:70% IP:40 IK:04 • Optional accessories • LED replacement with tools Colors:-10 White-20 Black-90 Anoxal matt Wood 1 Wood 2

#### Shape and measurements

Length: 101.18 in Width: 6.30 in Height: 3.31 in

#### Design

Material impression: Aluminum

Color of housing: Black, White, Anthracite / graphite