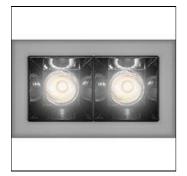

## Product data sheet

SHARP RECESSED TRIM 2X 6W 927 WIDE FLOOD BLACK EXT.DRV + SCREEN 2X WHITE AF05104+AF95101

ARTEMIDE

SHARP RECESSED TRIM 2X 6W 927 WIDE FLOOD BLACK EXT.DRV + SCREEN 2X WHITE