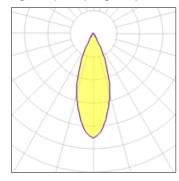

## Light output 1 (integrated)

| Lamp type          | LED     | CCT         | 2700 K |
|--------------------|---------|-------------|--------|
| Nominal lamp power | 2.75 W  | CRI         | 90     |
| Total flux         | 176 lm  | LOR         | 100%   |
| Luminous efficacy  | 64 lm/W | Total power | 2.75 W |