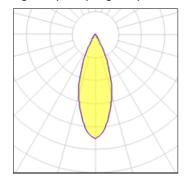

## Light output 2 (integrated)

| Lamp type          | LED     | CCT         | 2700 K |
|--------------------|---------|-------------|--------|
| Nominal lamp power | 2.75 W  | CRI         | 90     |
| Total flux         | 176 lm  | LOR         | 100%   |
| Luminous efficacy  | 64 lm/W | Total power | 2.75 W |