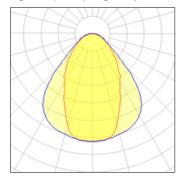

## Light output 1 (integrated)

| Lamp type          | LED     | CCT         | 3000 K |
|--------------------|---------|-------------|--------|
| Nominal lamp power | 30 W    | CRI         | 80     |
| Total flux         | 2050 lm | LOR         | 100%   |
| Luminous efficacy  | 68 lm/W | Total power | 30 W   |