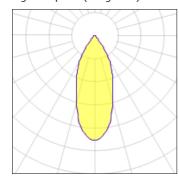

## Light output 1 (integrated)

| Lamp type          | LED      | CCT         | 4000 K |
|--------------------|----------|-------------|--------|
| Nominal lamp power | 10.2 W   | CRI         | 90     |
| Total flux         | 1047 lm  | LOR         | 100%   |
| Luminous efficacy  | 103 lm/W | Total power | 10.2 W |