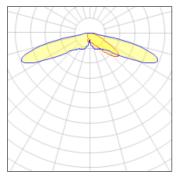

## Light output 1 (integrated)

| Lamp type          | LED      | CCT         | 4000 K |
|--------------------|----------|-------------|--------|
| Nominal lamp power | 44 W     | CRI         | 70     |
| Total flux         | 5031 lm  | LOR         | 100%   |
| Luminous efficacy  | 114 lm/W | Total power | 44 W   |