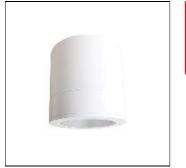

# Product data sheet

RAX SURFACE 200 WHITE 2260LM 3000K RA>80 DALI PUSH DIM

5703821164245

SG ARMATUREN

Rax 200 Surface is designed for applications with solid ceilings and will reduce lighting costs without compromising the visual quality of indoor environments. The unique reflector design combined with the latest LED technology ensures high efficiency. Light distribution Direct Light technic LED 19W 3000K Ra>80 SDCM 2 L90/B10 >50,000 hrs at Ta=25°C Control/Dimming DALI Push Dim Protection Class I IP20 Energy and approvals A++ CE Materials and finish Housing: Spun aluminium Colour: White Optics: Aluminium Mounting/Connection Surface, Indoor Max. luminaires per circuit breaker: B10: 32, B16: 50, C10: 52, C16: 85

#### Mounting mode

Ceiling mounted

#### Shape and measurements

Length: 8.78 in Width: 8.78 in Height: 9.96 in