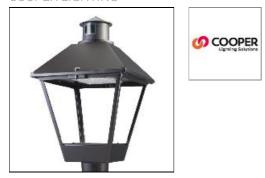

## Product data sheet

LXF/LXT LEXINGTON HID/LED LXF.LXT-PA1-40-730-U-5WQ-FL COOPER LIGHTING

Aluminum housing, top, and base, Greater than 98% life at 60,000 hours (40°C) (LED), Up to 140 lumens per watt, Lumen packages ranging from 2,000 – 11,000 lumens, Self-aligning pole-top fitter fits 2-3/8" and 3" O.D. tenons, Optional NEMA photocontrol receptacle, Five-year warranty (LED)

| Mounting mode          | Electric           |
|------------------------|--------------------|
| Pole top mounted       | System power: 40 W |
| Shape and measurements | Protection         |
| Height: 10.00 in       | IP: 47             |
| Diameter: 14.00 in     |                    |