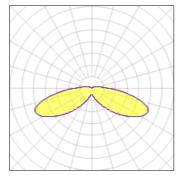

## Light output 1 (integrated)

| Lamp type          | LED      | CCT         | 3000 K |
|--------------------|----------|-------------|--------|
| Nominal lamp power | 40 W     | CRI         | 70     |
| Total flux         | 4472 lm  | LOR         | 100%   |
| Luminous efficacy  | 112 lm/W | ULOR        | 9%     |
|                    |          | Total power | 40 W   |