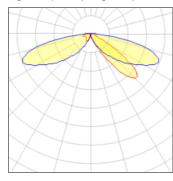

## Light output 1 (integrated)

| Lamp type          | LED     | CCT         | 2200 K |
|--------------------|---------|-------------|--------|
| Nominal lamp power | 96 W    | CRI         | 70     |
| Total flux         | 7247 lm | LOR         | 100%   |
| Luminous efficacy  | 75 lm/W | Total power | 96 W   |