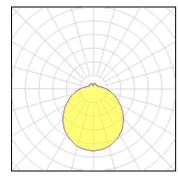

## Light output 1 (integrated)

| Lamp type          | LED      | CCT         | 3000 K |
|--------------------|----------|-------------|--------|
| Nominal lamp power | 14 W     | CRI         | 80     |
| Total flux         | 1450 lm  | LOR         | 100%   |
| Luminous efficacy  | 104 lm/W | ULOR        | 16%    |
|                    |          | Total power | 14 W   |