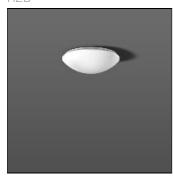

## Product data sheet

FLAT POLYMERO 311627.002.7.76

RZB

Series: FLAT POLYMERO Decorative round surface-mounted luminaire. Base: metal, powder-coated. Diffuser made of non-yellowing plastic (PMMA), opal. Diffuser fastening: patented push system. Suitable for ceiling mounting, wall (surface). Colour: white Diameter: 300 mm Height: 100 mm Lamp: LED Socket: without socket Colour temperature: 3000K Colour rendering index (CRI): 80 System power: 14 W Rated luminous flux: 1450 Im Luminous efficiency: 104 Im/W Control gear: Converter, dimmable, DALI Protection class: I Type of protection: IP 40

Mounting mode

Ceiling mounted

Shape and measurements

Height: 3.94 in Diameter: 11.81 in

Adjustability

Fixed

Electric

System power: 14 W