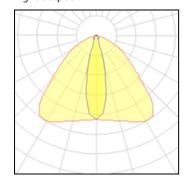

LOR 82%
Total flux 6884 lm
Total power 80 W

## Light output 2

| 72 W     |
|----------|
| 8400 lm  |
| 117 lm/W |
| 2700 k   |
| 80       |
|          |

LOR 82%
Total flux 6884 lm
Total power 80 W