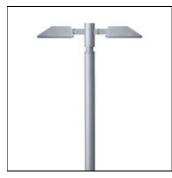

#### Mounting mode

Pole top mounted, Pole integrated

## Shape and measurements

Length: 4.16 in Width: 10.43 in Height: 15.93 in

# Adjustability

Tiltable