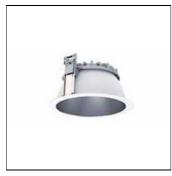

## Product data sheet

PLEIAD G4 165 MATT MEDIUM REC ML 830 CLO 73282-528

**FAGERHULT** 

Installation Recessed mounting in unventilated or ventilated suspended ceilings. Separate driver and installation clip for easy and tool-free installation supplied as standard. An assembly plate must be used when mounting on soft tile ceilings, see accessories. For detailed information, see the installation instructions. Connection Connection in separate driver box. Snap-in terminal block 3x1.5 mmm<sup>2</sup> (x2), onward connection possible. 5x1.5 mm² (x2) when dimming. Can also be supplied with chassis mounted snap-in connector in the driver where a Tsplitter or mains cable and plug are possible. The luminaire body and driver are interconnected with a snap-in connector. Design Luminaire body in cast aluminium. Visible reflector ring in white aluminium (RAL 9003). Reflector Reflector of matt metallised aluminium, white (RAL 9003) or black (RAL 9005) finish. Reflector ring in white aluminium (RAL 9003). Lens of clear acrylic. Miscellaneous The luminaire is supplied with dust protection over the light opening. IP 64 under a suspended ceiling, IP 20 above a suspended ceiling.

Mounting mode

Ceiling recessed

Shape and measurements

Length: 7.21 in Width: 7.21 in Height: 3.85 in

Adjustability

Fixed

Design

Color of housing: Black, White