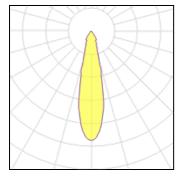

# Product data sheet

PUZZLE G2 IND 1500 WW MFL BK. PU2RE115MF830NB LAMP

Adjustable individual recessed downlight model PUZZLE G2 IND 1500 WW MFL BK., LAMP brand. Made in black enamelled sheet and multidirectional ring in black lacquered-cast aluminium. Multidirectional gimbal system. Passive dissipation for a proper thermal management. Model for COB LED, with warm white colour temperature and control gear included. With Medium Flood aluminium reflector. Insulation class II.

# Light output 1 (integrated)

| Lamp type          | LED      | CCT         | 3000 K |
|--------------------|----------|-------------|--------|
| Nominal lamp power | 9.9 W    | CRI         | 80     |
| Total flux         | 1199 lm  | LOR         | 100%   |
| Luminous efficacy  | 121 lm/W | Total power | 9.9 W  |