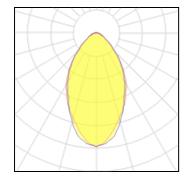

## Light output 1

| 1 x LED            |
|--------------------|
| Nominal lamp power |
| Lamp flux          |
| Luminous efficacy  |
| CCT                |
| CRI                |

| 33 W     |
|----------|
| 6655 lm  |
| 190 lm/W |
| 4000 K   |
| 80       |
|          |

| LOR         |  |
|-------------|--|
| ULOR        |  |
| Total flux  |  |
| Total power |  |
|             |  |

100% 2% 6655 lm

35 W

Mounting mode

Pendant

Shape and measurements

Length: 58.86 in Width: 2.60 in Height: 2.48 in