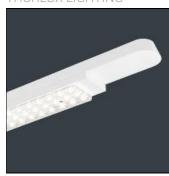

## Product data sheet

ZIPLINE NARROW LED - 33W - SMARTSCAN - 4000K ZP16417

THORLUX LIGHTING

The Zipline is a self-contained pre-wired trunking and LED lighting system offering unparalleled flexibility in terms of lighting layout and scheme design. The Zipline combines architectural impact, longevity and supreme efficiency (128.6 LL/CW) providing the lighting designer with the perfect lighting solution for many building-wide applications. With five luminaire power options, broad, narrow and double asymmetric light distributions and a variety of accessories the Zipline is a truly versatile suspended or surface mounted lighting system.

## Light output 1

| 1 x LED            |
|--------------------|
| Nominal lamp power |
| Lamp flux          |
| Luminous efficacy  |
| CCT                |
| CRI                |

| 33 W     |
|----------|
| 6655 lm  |
| 190 lm/W |
| 4000 K   |
| 80       |
|          |

| LOR         |  |
|-------------|--|
| ULOR        |  |
| Total flux  |  |
| Total power |  |
|             |  |

100% 2% 6655 lm

35 W

Mounting mode

Pendant

Shape and measurements

Length: 58.86 in Width: 2.60 in Height: 2.48 in