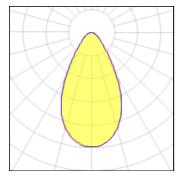

## Light output 1 (integrated)

| Lamp type          | LED      | CCT         | 4032 K |
|--------------------|----------|-------------|--------|
| Nominal lamp power | 105 W    | CRI         | 80     |
| Total flux         | 12901 lm | LOR         | 100%   |
| Luminous efficacy  | 123 lm/W | Total power | 105 W  |