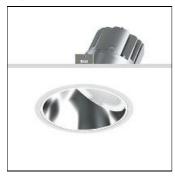

# Product data sheet

BAKER 4 RECESSED DOWNLIGHTS BK-80051-M-W40

LIGMAN

L

- Lamp LED - CRI Ra > 80 - MacAdam Ellipse 3 SDCM - Colour Temperature 3000K,4000K - Eco-friendly LED product for energy saving and visual consistency. - Modular design for easy maintenance with future proofing. - Propriety lens design for high LOR. - Reliable thermal management for long life and lumen maintenance. - Dimming options available. - Excellent CRI for actual colour reproduction. - White powder coated aluminium reflector - Die-cast aluminium / White or black coated - Die-cast aluminium heat sink / Excellent thermal Management.

## Mounting mode

Ceiling recessed

#### Shape and measurements

Height: 7.48 in Diameter: 8.46 in Weight: 2.1 kg

#### Design

Color of housing: Black, White, Silver gray