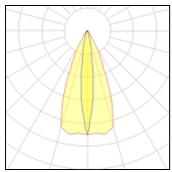

# Light output 2

# 1 x LED

| TXEED              |          |             |         |
|--------------------|----------|-------------|---------|
| Nominal lamp power | 25 W     | LOR         | 88%     |
| Lamp flux          | 2880 lm  | Total flux  | 2527 lm |
| Luminous efficacy  | 115 lm/W | Total power | 28 W    |
| CCT                | 2700 K   |             |         |
| CRI                | 80       |             |         |
|                    |          |             |         |