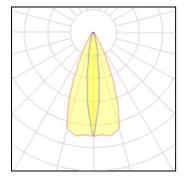

### Light output 1

| 1 x LED            |          |             |         |
|--------------------|----------|-------------|---------|
| Nominal lamp power | 25 W     | LOR         | 88%     |
| Lamp flux          | 2880 lm  | Total flux  | 2527 lm |
| Luminous efficacy  | 115 lm/W | Total power | 28 W    |
| CCT                | 2700 K   |             |         |
| CRI                | 80       |             |         |
|                    |          |             |         |