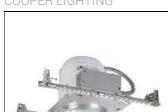

## Product data sheet

H7T SERIES H7-409\_100A19 COOPER LIGHTING

Got Nail!™ bar hangers, Pass-N-Thru™ tool-less shortening of bar hangers, Slide-N-Side™ wire traps, Quick Connect wiring connectors included in junction box, Thermally protected, Die-formed housing and plaster frame, Housing may be removed from plaster frame for junction box access