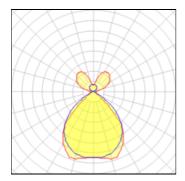

| 1 x Fluorescent    | lamp   | tubular | Т5 |
|--------------------|--------|---------|----|
| T A T IGOI COOCIII | iuiiip | tubului | 10 |

| Nominal lamp power | 28 W    | Socket      | G5      |
|--------------------|---------|-------------|---------|
| Lamp flux          | 2600 lm | LOR         | 79%     |
| Luminous efficacy  | 64 lm/W | ULOR        | 27%     |
| CCT                | 3000 K  | Total flux  | 2057 lm |
| CRI                | 85      | Total power | 32 W    |
|                    |         |             |         |