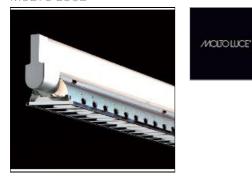

# SENZA PAROLE 28/54W SILVER MATT DARKLIGHT LOUVRE

23-54904 MOLTO LUCE

Senza Parole, Straight, flat pendant luminaire made of aluminum / zinc die casting; silver matt coated surface; all-round light emission by exposed bulbs; BAP grid or perforated metal diffuser sold separately; Cable feeder transparent 3x0, 75mm <sup>2</sup>; max. Suspension: 1500mm IP 20;