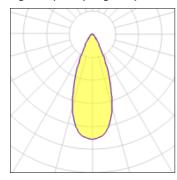

## Light output 1 (integrated)

| Lamp type          | LED     | CCT         | 4000 K |
|--------------------|---------|-------------|--------|
| Nominal lamp power | 5.5 W   | CRI         | 80     |
| Total flux         | 342 lm  | LOR         | 100%   |
| Luminous efficacy  | 62 lm/W | Total power | 5.5 W  |