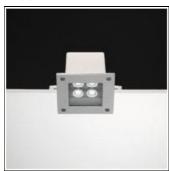

# Product data sheet

ARA LED 10321923

**FLOS** 

Recessed luminaire for outdoor installation on ceiling or false-ceiling. Configuration: die-cast aluminium structure. EN AB-47100 (low copper content). Double layer coating for high resistance to corrosion: The low copper Aluminium alloy is painted with a double coat using powders which are complaint with QUALICOAT standards: a first layer of epoxy powder (with excellent chemical and mechanical resistance) and a second finishing layer of polyester powder (resistant to UV rays and atmospheric agents). The entire painting process of the aluminium fitting starts from components which have been sand-blasted in advance to make the surface more porous and increase the adherence of the paint. Ares effects alkaline and acid washing to clean the surfaces completely, then rinses with demineralised water to remove any residue particles, subsequently a chemical conversion treatment is done to protect against rusting. Tempered transparent or sandblasted glass glued to the frame, moulded silicone gaskets.

### Shape and measurements

Length: 4.92 in Width: 4.92 in Height: 3.74 in