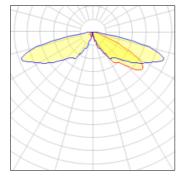

## Light output 1 (integrated)

| Lamp type          | LED      | CCT         | 4000 K |
|--------------------|----------|-------------|--------|
| Nominal lamp power | 96 W     | CRI         | 70     |
| Total flux         | 10041 lm | LOR         | 100%   |
| Luminous efficacy  | 105 lm/W | Total power | 96 W   |