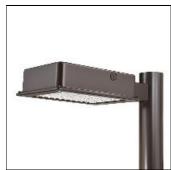

## Product data sheet

RV RIDGEVIEW LED LDRV-SL2-E04-E-8030

**COOPER LIGHTING** 

One-piece, die-cast aluminum housing can be pole or wall-mounted, Optical design creates consistent distribution and scalability, Choice of 12 high-efficiency, patented AccuLED Optics™, Standard in 4000K (+/- 275K) CCT and nominal 70 CRI, Suitable for operation in -40°C to 40°C ambient environments, 120-277V 50/60Hz, 347V 60Hz or 480V 60Hz operation, Proprietary circuit module withstands 10kV of transient line surge, Optional battery pack and bi-level switching, Five-year warranty

Mounting mode

Pole top mounted

Shape and measurements

Length: 2.04 in Width: 12.00 in Height: 0.39 in

Adjustability

Fixed

Electric

System power: 97.2 W