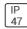

## Product data sheet

MSA MESA LED MSA-SA4B-730-U-T4FT







Die-cast aluminum housing and door, Lumens packages ranging from 3,000 - 29,000 lumens, Choice of 13 high-efficiency, patented AccuLED Optics™, Base casting slip fits over a standard 3" O.D. tenon, Wall, single and dual-mount configurations available, 10kV/10vkA surge protection standard, LED fixture features a five-year warranty

## Light output 1 (integrated)



| Lamp type          | LED      | CCT         | 3000 K |
|--------------------|----------|-------------|--------|
| Nominal lamp power | 171 W    | CRI         | 70     |
| Total flux         | 17735 lm | LOR         | 100%   |
| Luminous efficacy  | 104 lm/W | Total power | 171 W  |

Mounting mode

Wall mounted

Shape and measurements

Height: 0.39 in Diameter: 6.00 in

Adjustability

Fixed

Electric

System power: 171 W

Prot