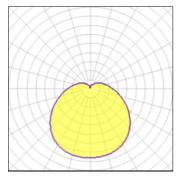

## Light output 2 (integrated)

| Lamp type          | LED     | CCT         | 3000 K |
|--------------------|---------|-------------|--------|
| Nominal lamp power | 11 W    | CRI         | 80     |
| Total flux         | 769 lm  | LOR         | 100%   |
| Luminous efficacy  | 70 lm/W | ULOR        | 20%    |
|                    |         | Total power | 11 W   |