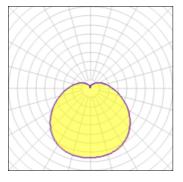

## Light output 3 (integrated)

| Lamp type          | LED     | CCT         | 3000 K |
|--------------------|---------|-------------|--------|
| Nominal lamp power | 11 W    | CRI         | 80     |
| Total flux         | 769 lm  | LOR         | 100%   |
| Luminous efficacy  | 70 lm/W | ULOR        | 20%    |
|                    |         | Total power | 11 W   |