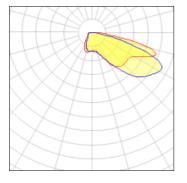

#### Light output 1 (integrated)

| Lamp type          | LED      | CCT         | 3000 K |
|--------------------|----------|-------------|--------|
| Nominal lamp power | 52.1 W   | CRI         | 75     |
| Total flux         | 5387 lm  | LOR         | 100%   |
| Luminous efficacy  | 103 lm/W | Total power | 52.1 W |